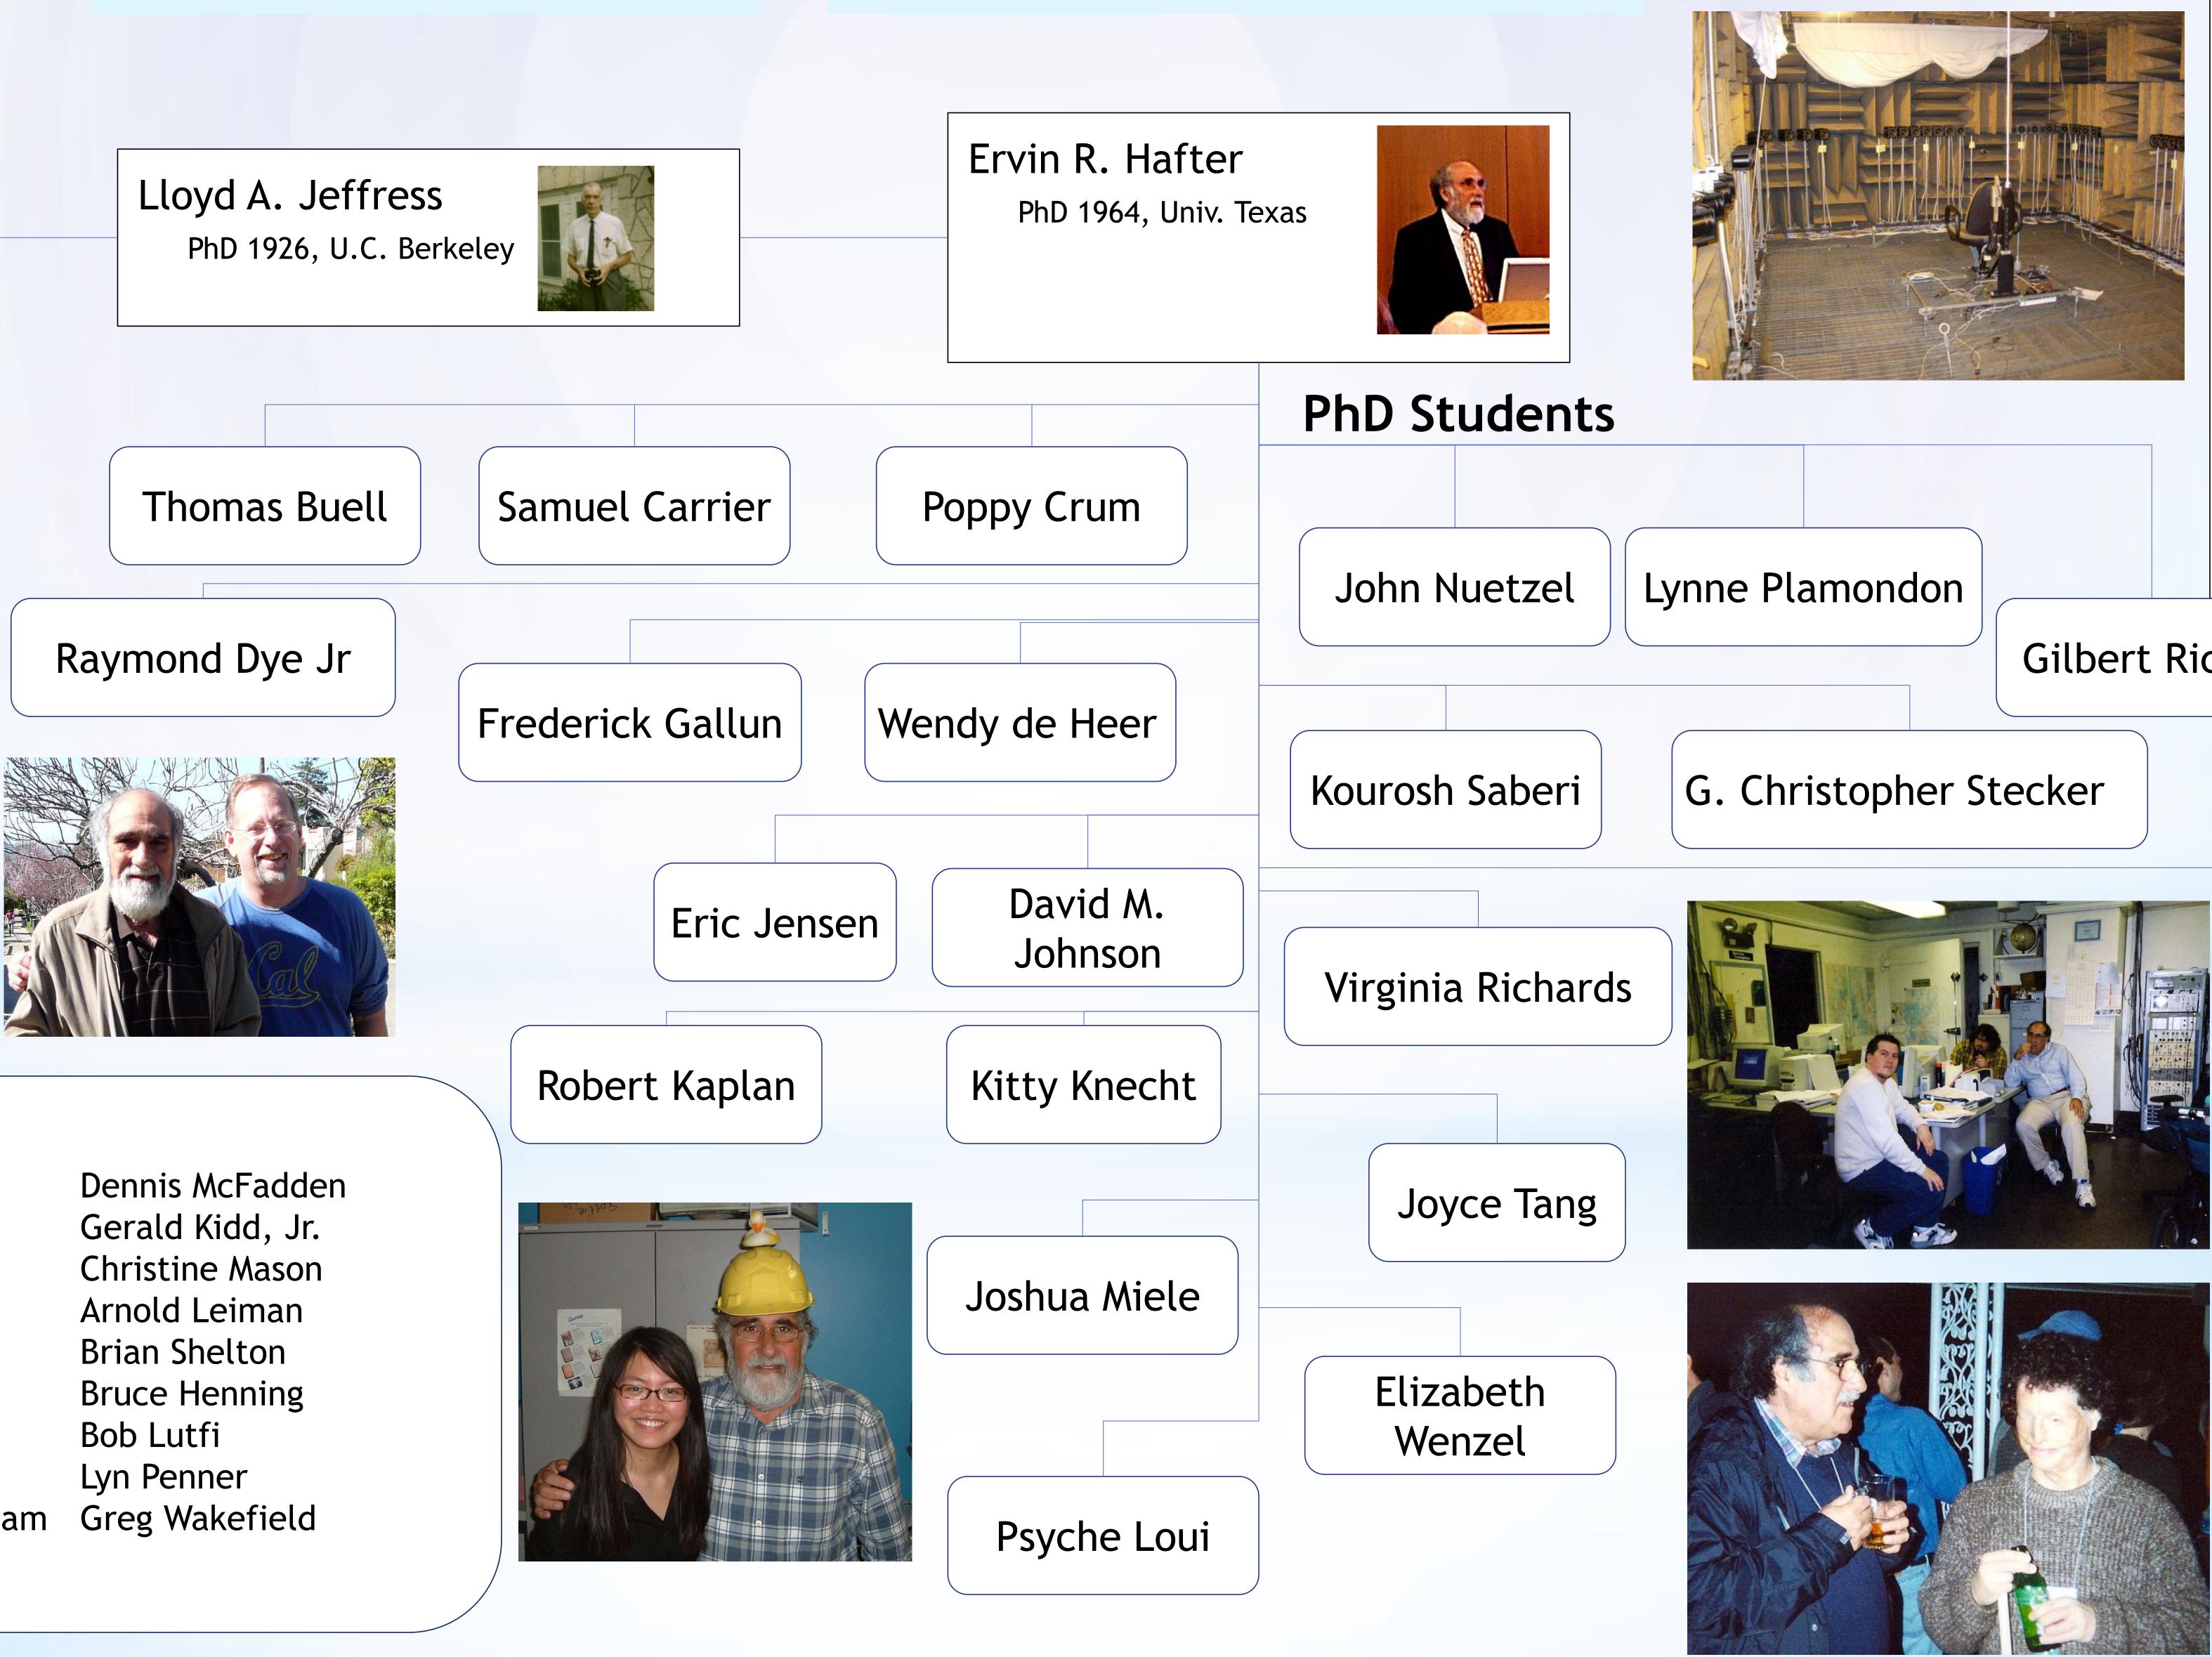

# The Ear Club: Ervin R. Hafter's Academic Family Compiled and Illustrated by Frederick J. Gallun, G. Christopher Stecker, Psyche Loui, and Anastasios Sarampalis

Ervin R. Hafter is a direct academic descendent of Johannes Müller, Wilhelm Wundt, William James, James Cattell, Robert Woodworth, and Warner Brown. Erv's PhD advisor, Lloyd Jeffress, is one of the most renowned names in binaural hearing theory.

During the more than forty years that Erv has been teaching and researching at the University of California, Berkeley, he has mentored over numerous PhD students and postdocs, many whom have gone on to run labs of their own and have graduated and supervised many of their own students.

This poster can only hint at the web of connections that all started with the Hafter Lab and the weekly seminar series, the Ear Club, where for decades auditory scientists from around the world have been coming together to talk, listen, and make friends for a lifetime.